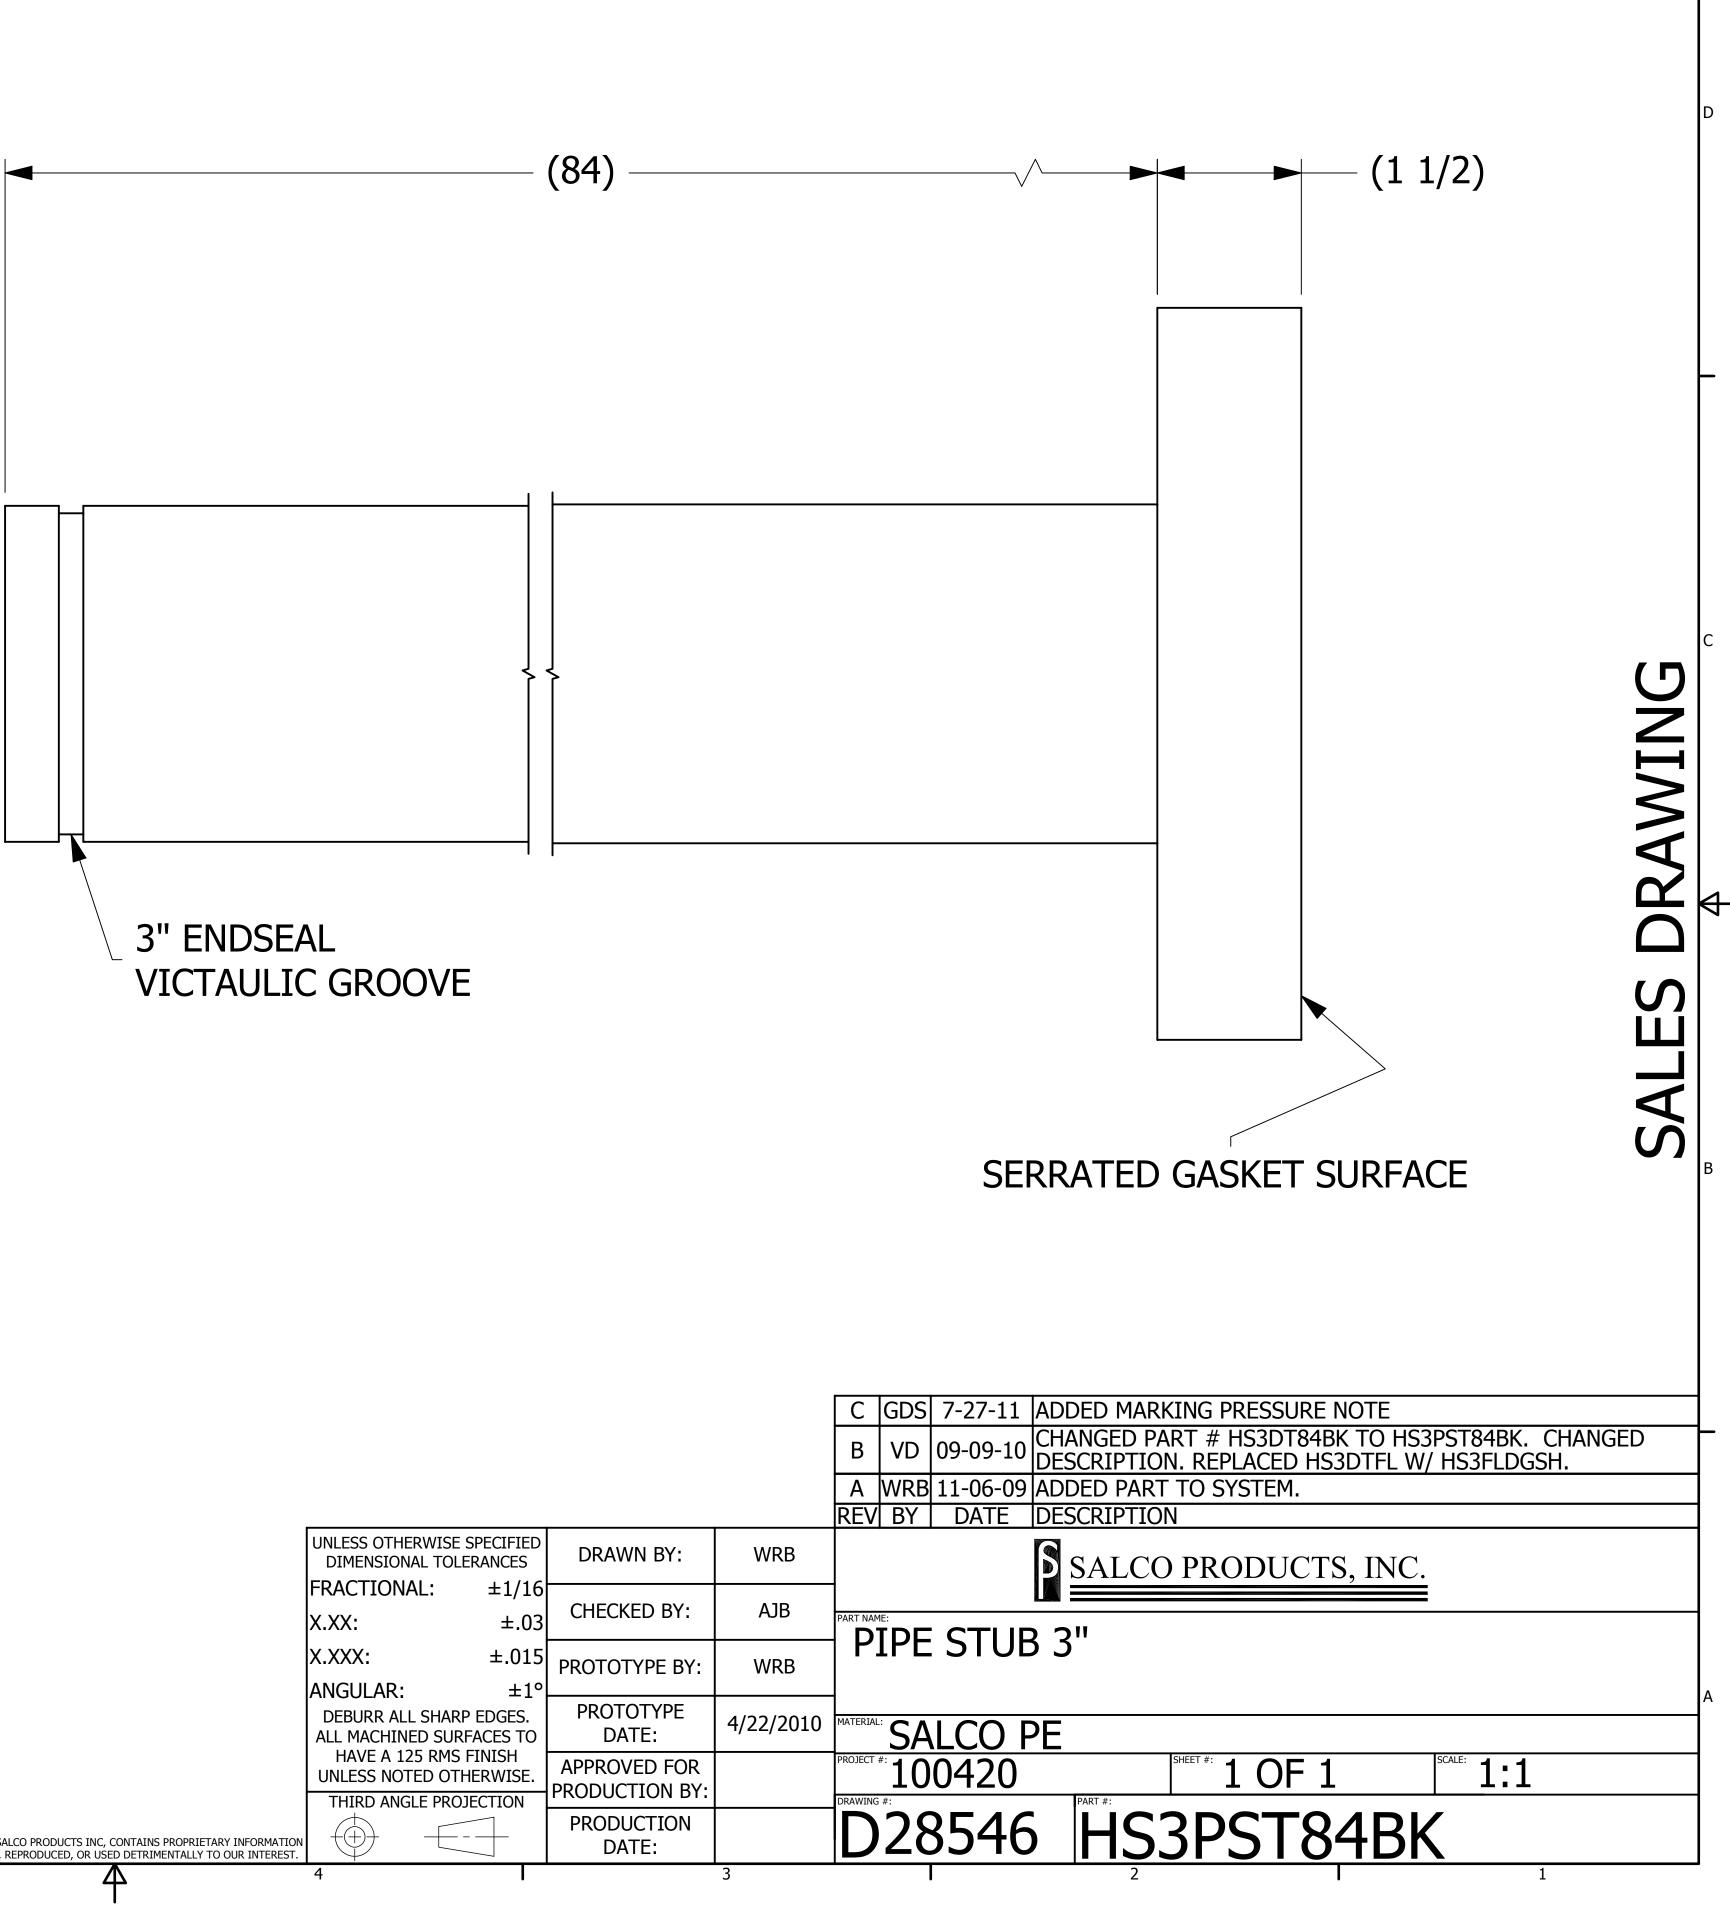

|                                                                                                                                                            |                                                  |            |                                |           | В        | V           |
|------------------------------------------------------------------------------------------------------------------------------------------------------------|--------------------------------------------------|------------|--------------------------------|-----------|----------|-------------|
|                                                                                                                                                            |                                                  |            |                                |           | Α        | W           |
|                                                                                                                                                            |                                                  |            |                                |           | REV      | B           |
|                                                                                                                                                            | UNLESS OTHERWISE SPE<br>DIMENSIONAL TOLERA       |            | DRAWN BY:                      | WRB       |          | -           |
|                                                                                                                                                            | FRACTIONAL:                                      | $\pm 1/16$ |                                |           |          |             |
|                                                                                                                                                            | x.xx:                                            | ±.03       | CHECKED BY:                    | AJB       |          |             |
|                                                                                                                                                            |                                                  | ±.015      | PROTOTYPE BY:                  | WRB       | P.       | IP          |
|                                                                                                                                                            | ANGULAR:                                         | ±1°        | PROTOTYPE                      |           |          |             |
|                                                                                                                                                            | DEBURR ALL SHARP EI<br>ALL MACHINED SURFAC       | CES TO     | DATE:                          | 4/22/2010 | MATERIAL | Ľς          |
|                                                                                                                                                            | HAVE A 125 RMS FINISH<br>UNLESS NOTED OTHERWISE. |            | APPROVED FOR<br>PRODUCTION BY: |           | PROJECT  | #: <b>1</b> |
|                                                                                                                                                            | THIRD ANGLE PROJEC                               | TION       |                                |           | DRAWING  | ; #:        |
| THIS PRINT, PROPERTY OF SALCO PRODUCTS INC, CONTAINS PROPRIETARY INFORMATION<br>AND MUST NOT BE COPIED, REPRODUCED, OR USED DETRIMENTALLY TO OUR INTEREST. |                                                  |            | PRODUCTION<br>DATE:            |           | D        | 2           |
| 5                                                                                                                                                          | 4                                                |            |                                | 3         |          |             |